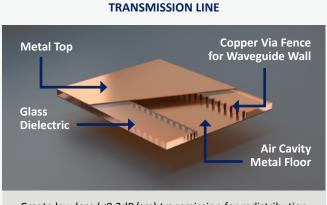

ide (eSIW) technology for high frequency Antenna-in-Package (AiP) and Radio-on-Glass (RoG) applications between 60 and 300GHz. This technology integrates all the necessary elements for a full RF Front-End into a single device, making it ideal for Automotive Radar 5G, and 6G applications.

To demonstrate this high-performance technology, 3DGS has partnered with Nokia Bell Labs to create a 64-element 79GHz antenna for ADAS applications and a novel 64-element TxRx D-Band (150GHz) Transceiver.

### Radio on Glass (RoG) Building Blocks

3D Glass Solutions' APEX<sup>®</sup> Glass enables the design and fabrication of highly precise electronic devices, with dielectric properties close to air, resulting in extremely low signal loss and systems-level integration for next generation RF Front Ends.



Create low loss (<0.2dB/cm) transmission for redistribution

### **IRIS FILTER**





### **SPLITTER**



Create low loss splitters and combiners





All marks used above are trademarks and/or registered trademarks of 3D Glass Solutions, Inc. and its affiliates in the U.S. and elsewhere © 2020 3D Glass Solutions, Inc. All rights reserved. 11543 (10/2020)



# NOKIA DEMONSTRATES RECORD WIRELESS DATA TRANSFER FOR D-BAND TRANSCEIVERS USING 3DGS TECHNOLOGY

## Radio on Glass (RoG) Building Blocks – Continued

RFIC



Create ultra low loss RFIC copper pillar to eSIW waveguide transitions with <0.25dB of loss

### **ADAS Antenna**

Measured and simulated S11 and gain of a 79GHz ADAS antenna developed with 3DGS' eSIW technology

### **6G Antenna**

Measured and simulated S11 and gain of a 150G