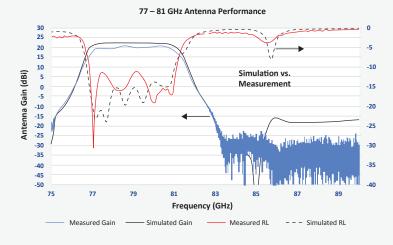

### **ADAS Antenna**

Measured and simulated S11 and gain of a 79GHz ADAS antenna developed with 3DGS' eSIW technology