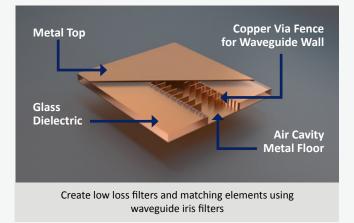

(RoG) applications between 60 and 300GHz. This technology integrates all the necessary elements for a full RF Front-End into a single device, making it ideal for Automotive Radar 5G, and 6G applications.

To demonstrate this high-performance technology, 3DGS has partnered with Nokia Bell Labs to create a 64-element 79GHz antenna for ADAS applications and a novel 64-element TxRx D-Band (150GHz) Transceiver.

### Radio on Glass (RoG) Building Blocks

3D Glass Solutions' APEX<sup>®</sup> Glass enables the design and fabrication of highly precise electronic devices, with dielectric properties close to air, resulting in extremely low signal loss and systems-level integration for next generation RF Front Ends.



Create low loss (<0.2dB/cm) transmission for redistribution

### **IRIS FILTER**





### **SPLITTER**



Create low loss splitters and combiners





All marks used above are trademarks and/or registered trademarks of 3D Glass Solutions, Inc. and its affiliates in the U.S. and elsewhere © 2020 3D Glass Solutions, Inc. All rights reserved. 11543 (10/2020)



# NOKIA DEMONSTRATES RECORD WIRELESS DATA TRANSFER FOR D-BAND TRANSCEIVERS USING 3DGS TECHNOLOGY

## Radio on Glass (RoG) Building Blocks – Continued

RFIC



Create ultra low loss RFIC copper pillar to eSIW waveguide transitions with <0.25dB of loss

### **ADAS Antenna**

Measured and simulated S11 and gain of a 79GHz ADAS antenna developed with 3DGS' eSIW technology

### **6G Antenna**

Measured and simulated S11 and gain of a 150GHz 6G antenna developed with 3DGS' eSIW technology





## A Scalable, Cost-Effectiv