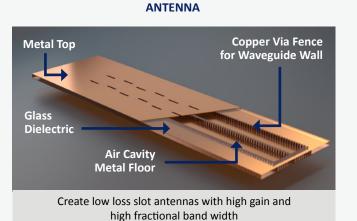

To demonstrate this high-performance technology, 3DGS has partnered with Nokia Bell Labs to create a 64-element 79GHz antenna for ADAS applications and a novel 64-element TxRx D-Band (150GHz) Transceiver.