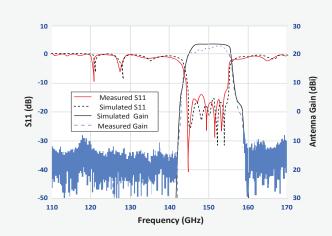

### **6G Antenna**

Measured and simulated S11 and gain of a 150GHz 6G antenna developed with 3DGS' eSIW technology