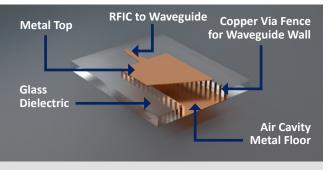

### Radio on Glass (RoG) Building Blocks

3D Glass Solutions' APEX<sup>®</sup> Glass enables the design and fabrication of highly precise electronic devices, with dielectric properties close to air, resulting in extremely low signal loss and systems-level integration for next generation RF Front Ends.

## Radio on Glass (RoG) Building Blocks – Continued

RFIC

Create ultra low loss RFIC copper pillar to eSIW waveguide transitions with <0.25dB of loss